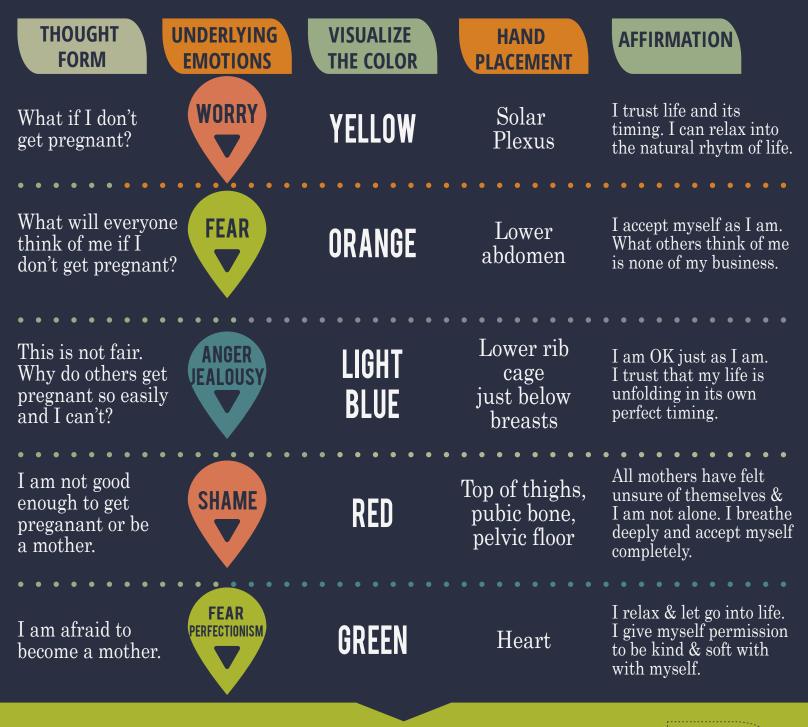

## **INFERTILITY AFFIRMATIONS CHART**

Going through the process of infertility can feel like an emotional roller coaster. In my years doing psychic readings for those going through infertility, these are some of the common thought forms that I saw. It's important to remember that all emotions come from thought forms. It is also helpful to remember that thought forms are not real and we can choose to not pay attention to them...kind of like shooing flies away.

Here is my recommendation for using this chart. Lie down in a comfortable position. Bring your awareness to your breath. Check in with your body in its relationship to infertility. Pay attention to any thoughts or emotions that arise. Just let them be there. Acknowledge them. And then bring your awareness back to your breath. If your thoughts match any of the thought forms below, or are close to them, place your hands on your body in the appropriate place, visualize the corresponding color, and say the affirmation. I recommend that you play with this and use it any way that feels right to you. You can say these affirmations without placing your hands or visualizing a color. You can say these affirmations while driving in the car or while taking a break at work. Do what feels right to you and your body.